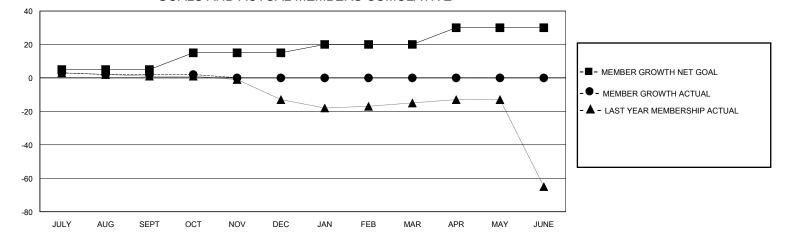

## District 132

Results as of: 10/31/2024

GOALS AND ACTUAL MEMBERS CUMULATIVE

DEC

NOV

JAN

FEB

MAR

0

JULY

AUG

SEPT

OCT

APR

MAY

JUNE

| DROPPED CLUBS: 1 |   | 5 CLUBS OF 28 ADDED 1 OR MORE<br>NEW MEMBERS | GENDER DISTRIBUTION        |              |   |
|------------------|---|----------------------------------------------|----------------------------|--------------|---|
|                  |   |                                              | MALE                       | 251 (57.05%) |   |
|                  |   |                                              | FEMALE                     | 189 (42.95%) |   |
| DROPPED MEMBERS  |   |                                              |                            |              |   |
| DECEASED         | 0 | CLICK HERE FOR CUMULATIVE<br>MEMBERSHIP DATA | TOTAL FAMILY UNIT MEMBERS  |              | 0 |
| CLUB CANCELLED   | 0 |                                              | FAMILY MEMBERS PAYING HALF |              | 0 |
| OTHER            | 8 |                                              |                            |              | 0 |
| TOTAL            | 8 |                                              |                            |              |   |