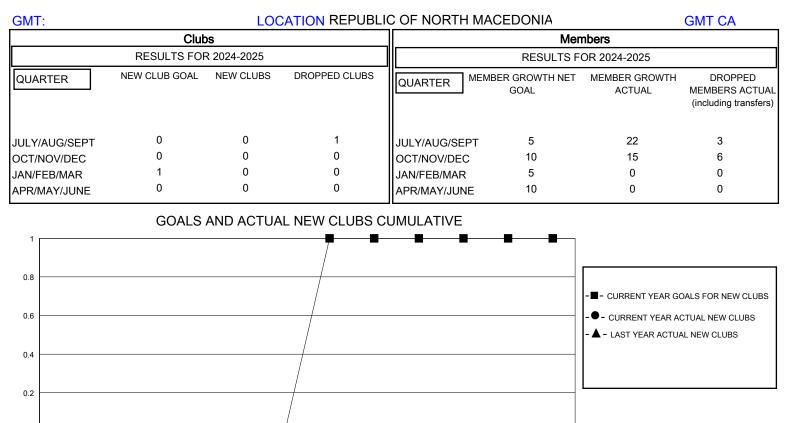

## District 132

Results as of: 10/31/2024

GOALS AND ACTUAL MEMBERS CUMULATIVE

DEC

NOV

JAN

FEB

MAR

0

JULY

AUG

SEPT

OCT

APR

MAY

JUNE

| DROPPED CLUBS: 1 |   | 5 CLUBS OF 28 ADDED 1 OR MORE<br>NEW MEMBERS | GENDER DISTRIBUTION        |              |   |
|------------------|---|----------------------------------------------|----------------------------|--------------|---|
|                  |   |                                              | MALE                       | 251 (57.05%) |   |
|                  |   |                                              | FEMALE                     | 189 (42.95%) |   |
| DROPPED MEMBERS  |   |                                              |                            |              |   |
| DECEASED         | 0 | CLICK HERE FOR CUMULATIVE<br>MEMBERSHIP DATA | TOTAL FAMILY UNIT MEMBERS  |              | 0 |
| CLUB CANCELLED   | 0 |                                              | FAMILY MEMBERS PAYING HALF |              | 0 |
| OTHER            | 8 |                                              |                            |              | 0 |
| TOTAL            | 8 |                                              |                            |              |   |